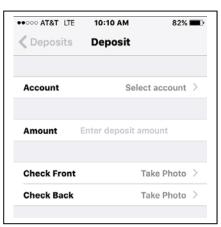

# Complete Deposit Screen and Select Done

Your Deposit will be reviewed End of Day, and Deposited to your Account same business day. Checks rejected if not properly Endorsed, as seen above. Save Check for 90 Days then destroy.