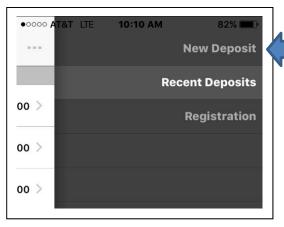

### **Deposit Instructions**

In Deposit Screen, Select the 3 Dots at Top Right Select New Deposit