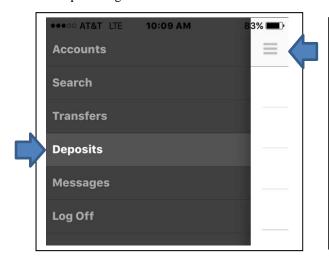

### Setup

Delete old Energize App Download new App from App Store (Version 1.10) Open App and Sign In Select 3 Bars on Top Left Select Deposits

Complete Registration Screen and Select Done