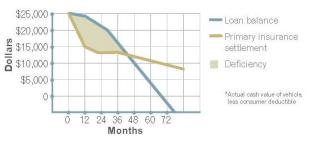

#### PRIMARY INSURANCE SETTLEMENT VS. LOAN BALANCE What would be your out-of-pocket expense?